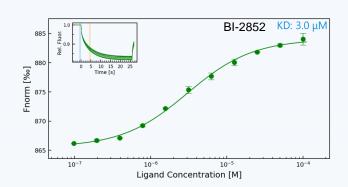

# BI-2852

#### Labelfree TSA (nanoDSF)

Microscale Thermophoresis (MST)

Surface Plasmon Resonance (SPR)

SOS1-mediated nucleotide exchange

Purification-Free MST in Eukaryotic Cell Lysates