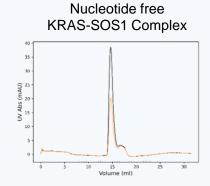

#### Labelfree TSA (nanoDSF)

Microscale Thermophoresis (MST)

Surface Plasmon Resonance (SPR)

SOS1-mediated nucleotide exchange

Purification-Free MST in Eukaryotic Cell Lysates