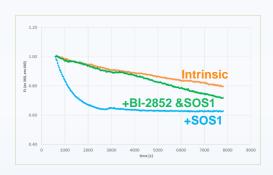

#### Labelfree TSA (nanoDSF)

Microscale Thermophoresis (MST)

Surface Plasmon Resonance (SPR)

SOS1-mediated nucleotide exchange

Purification-Free MST in Eukaryotic Cell Lysates

covalent

KRAS-SOS1

**Contact Us**