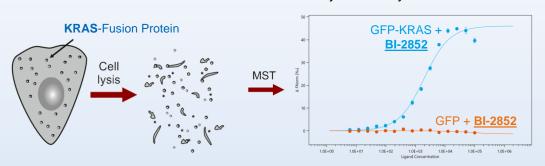

# BI-2852

#### Labelfree TSA (nanoDSF)

Microscale Thermophoresis (MST)

Surface Plasmon Resonance (SPR)

SOS1-mediated nucleotide exchange

Purification-Free MST in Eukaryotic Cell Lysates