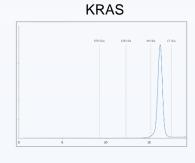

ge







Purification-Free MST in Eukaryotic Cell Lysates





### **Prime Protein Production**

#### Tailored solution for downstream applications readily available

- Exchange procedure against a variety of nucleotides established (GMPPNP, GppCp, GTPγS)
- Off-the-shelf material delivered within 1-2 weeks
- New constructs produced in up to 6 weeks

#### **Available Variants**

| KRAS | wild type, G12V, G12D, G12C,<br>Q61R, Q61H, C51S/C80L/C118S<br>and more |
|------|-------------------------------------------------------------------------|
| NRAS | wild type, Q61R, Q61H, Q61K<br>and more                                 |
| HRAS | wild type                                                               |
| MRAS | wild type, Q71L                                                         |









# X-ray Crystallography

- Delivery of 1.5 1.9 Å crystal structures within 4 weeks
- Established systems for various disease relevant variants and according Cys-light construct
- Additional systems for related proteins e.g. RheB, SOS1 etc are available





covalent

KRAS-SOS1







**Contact Us**