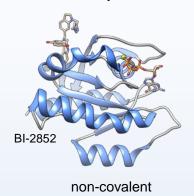

ff-the-shelf material delivered within 1-2 weeks
- New constructs produced in up to 6 weeks

#### **Available Variants**

| KRAS | wild type, G12V, G12D, G12C,<br>Q61R, Q61H, C51S/C80L/C118S<br>and more |
|------|-------------------------------------------------------------------------|
| NRAS | wild type, Q61R, Q61H, Q61K<br>and more                                 |
| HRAS | wild type                                                               |
| MRAS | wild type, Q71L                                                         |









# X-ray Crystallography

- Delivery of 1.5 1.9 Å crystal structures within 4 weeks
- Established systems for various disease relevant variants and according Cys-light construct
- Additional systems for related proteins e.g. RheB, SOS1 etc are available





covalent

KRAS-SOS1







**Contact Us**