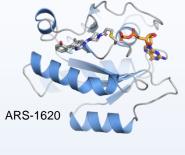

-the-shelf material delivered within 1-2 weeks
- New constructs produced in up to 6 weeks

#### **Available Variants**

| KRAS | wild type, G12V, G12D, G12C,<br>Q61R, Q61H, C51S/C80L/C118S<br>and more |
|------|-------------------------------------------------------------------------|
| NRAS | wild type, Q61R, Q61H, Q61K<br>and more                                 |
| HRAS | wild type                                                               |
| MRAS | wild type, Q71L                                                         |









# X-ray Crystallography

- Delivery of 1.5 1.9 Å crystal structures within 4 weeks
- Established systems for various disease relevant variants and according Cys-light construct
- Additional systems for related proteins e.g. RheB, SOS1 etc are available





covalent

KRAS-SOS1







**Contact Us**