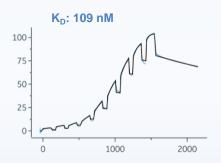

#### Labelfree TSA (nanoDSF)

Microscale Thermophoresis (MST)

Surface Plasmon Resonance (SPR)

SOS1-mediated nucleotide exchange

Purification-Free MST in Eukaryotic Cell Lysates