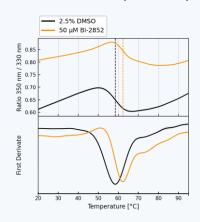

# BI-2852

#### Labelfree TSA (nanoDSF)

Microscale Thermophoresis (MST)

Surface Plasmon Resonance (SPR)

SOS1-mediated nucleotide exchange

Purification-Free MST in Eukaryotic Cell Lysates