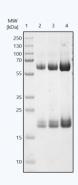

#### **Available Variants**

| KRAS | wild type, G12V, G12D, G12C,<br>Q61R, Q61H, C51S/C80L/C118S<br>and more |
|------|-------------------------------------------------------------------------|
| NRAS | wild type, Q61R, Q61H, Q61K<br>and more                                 |
| HRAS | wild type                                                               |
| MRAS | wild type, Q71L                                                         |