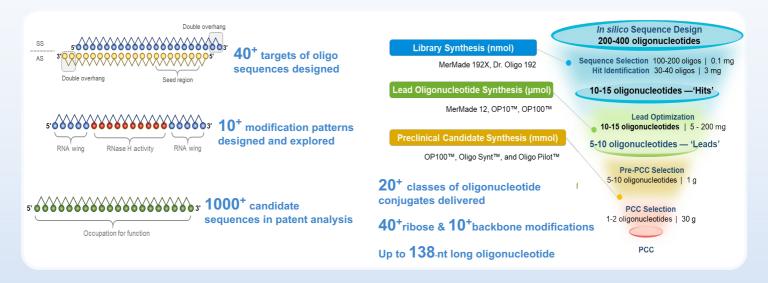

# WuXi Biology

# **Supporting Discovery of Oligonucleotide Drugs**



## Sequence Design and Chemical Synthesis





# WuXi Biology

## In Vitro Evaluation of Stability and Efficacy

#### **Cell lines**

**1500+** cell lines and patient-derived fibroblasts. Customized stable cell lines

#### **Primary cells**

Primary hepatocytes of human, mouse, rat, dog and monkey. Customized other primary cells

#### **Reporter cell lines**

ASO splicing reporter, psiCHECK

#### **Methods**

Free uptake and transfection

#### Stability

Plasma, tissue homogenate, RNase, EMSA, HPLC,SL-PCR



In Vivo PK/PD Assessments

#### Entry Binding, uptake, intracellular trafficking, endosome release

Protein

ELISA, Luminex, MSD, CBA, FACS, Western/ capillary Westerna and more

### Functional assays: Customized



#### mRNA Expression RT-qPCR, bDNA, ddPCR, capillary electrophoresis, Sanger sequencing,

transcriptome profiling