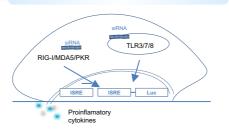

#### In vitro immunogenicity assays

Comprehensive PRR reporter cell lines Cytokine release in PBMC: Multiple species and comprehensive cytokine profiling methods, including MSD and Luminex