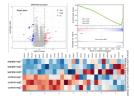

#### Off-target profiling

*In silico* analysis: Prediction of potential off-target

**RNA-seq:** *In vitro* or *ex vivo* evaluation of potential off-target

**psiCHECK reporter:** *In vitro* evaluation of potential off-target