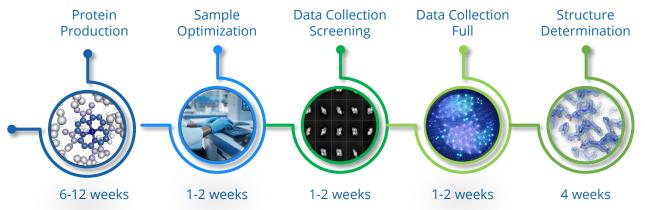

## **Cryo-EM**









## Characterization

Characterization



## Gene-to-Structure Workflow



## **Experience and Cutting-Edge Facilities**

- >20 cryo-EM structures determined in 2023
- 15 years' experience structural biology sample preparation
- 7 PhD-level scientists with proven EM track record
- In-house sample preparation laboratory (Vitrobot IV)
- Rapid access to screening (Glacios) and data collection (Krios) microscopes
- · Close integration with protein production, biochemistry, biophysics and screening groups

Technical Experts:

Crelux CR@wuxiapptec.com DB\_Service@wuxiapptec.com Website: wuxibiology.com



Contact us





protein info