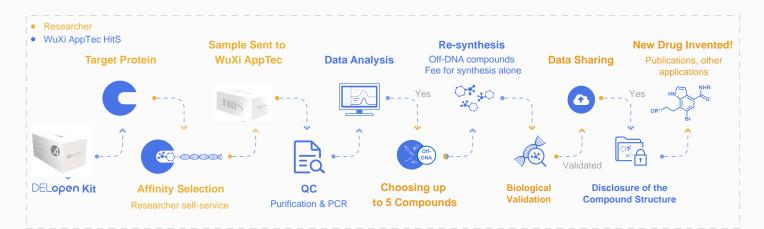

## About DELopen

DELopen platform is dedicated to the development and application of DEL technology in drug discovery, initiated by WuXi AppTec in conjunction with leading academic researchers.

With the support provided in this partnership we aim to bridge academia and industry and jointly promote the application of DEL technology in the field of new drug discovery.

## About WuXi AppTec HitS

WuXi AppTec HitS unit provides a one-stop Target-to-Hit services that enable companies in the pharmaceuticals, biotech and academics worldwide to seek premium drug discovery. As an innovation-driven and customer-focused unit, WuXi AppTec HitS helps our partners improve the productivity of advancing hit discovery through high-quality and cost-effective solutions.